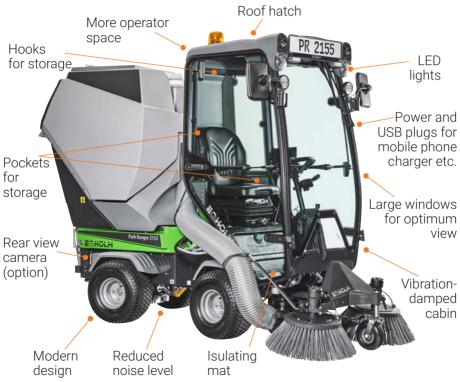

## Drive with comfort.

... with or without cabin.

### Your benefits ...

- 25 HP ensures efficient operation
- 4-wheel drive reliable traction and driving force in all conditions
- Solves the tasks in no time

- Articulated steering highly manoeuvrable and good overview
- Flexibility solves tasks faster
- Compact operates in narrow spaces

- Fewer vibrations
- Easy access to the operator seat
- Easy operation of all functions and handles

- Low weight perfect on lawns
- Leaves no traces or damages
- Improves image of area or site

- Low particle emissions
- Energy efficient and optimised fuel economy
- Reduced noise level