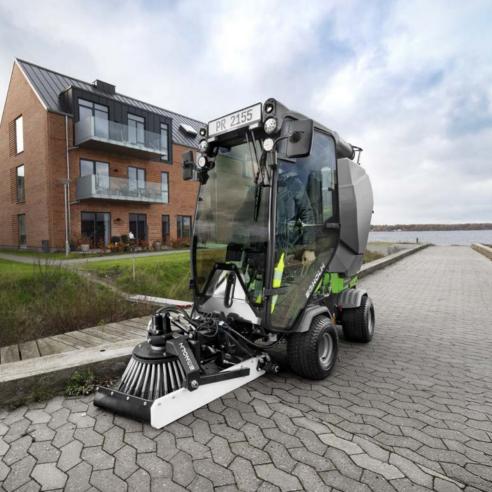

Drive with conscience. Drive with comfort.

# Park Ranger 2155

### Drive with conscience.

#### Environmentally friendly, durable and reliable

The well-known Park Ranger 2150 has undergone a major transformation. Not only has it received a new and more modern design - it has also received a large number of new and/or improved features.

As before, the Park Ranger 2155 is equipped with a reliable and efficient Stage V diesel engine, designed to meet European emission standards - without compromising on performance. The Stage V engine is approved to run on environmentally friendly HVO100 biodiesel.

With the Park Ranger 2155 you are not only future-proofed, you also drive in an environmentally friendly way.





## Drive with comfort.



... with or without cabin.



### Park Ranger 2155

#### **Technical specifications**

#### **Basic machine**

| Length                                    | mm      | 2277        |
|-------------------------------------------|---------|-------------|
| Width                                     | mm      | 1007        |
| Height with / without cabin               | mm      | 1987 / 1350 |
| Weight with / without cabin <sup>1)</sup> | kg      | 740 / 598   |
| Payload with / without cabin              | kg      | 560 / 702   |
| Gross vehicle weight (GWA)                | kg      | 1300        |
| Turning circle - kerb to kerb             | mm      | 3180        |
| Turning circle - inside                   | mm      | 1120        |
| Engine: Perkins diesel 403J-1