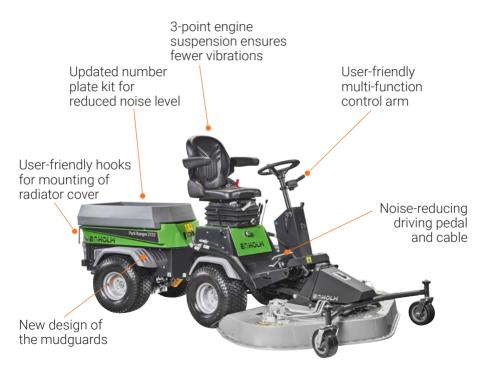

### Your benefits ...

- 25 HP ensures efficient operation
- 4-wheel drive reliable traction and driving force in all conditions
- Solves the tasks in no time

- Articulated steering highly manoeuvrable and good overview
- Flexibility solves tasks faster
- Compact operates in narrow spaces

- Fewer vibrations
- Easy access to the operator seat
- Easy operation of all functions and handles

- Low weight perfect on lawns
- Leaves no traces or damages
- Improves image of area or site

- Low particle emissions
- Energy efficient and optimised fuel economy
- Reduced noise level